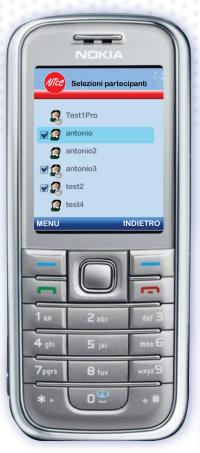

## **Messaging application**

Classic messaging application, MSN styled.

Interface is standard and studied to work on basic mobile phones, interaction happens on the classical joystick+keyboard mode.

Two buttons are always in the bottom of the screen, providing different functions in different screens.

The text on the buttons changes in a "Nokia Way", menus pop up overlapping the main screen.

**Enter Account** 

**Invite People to Chat** 