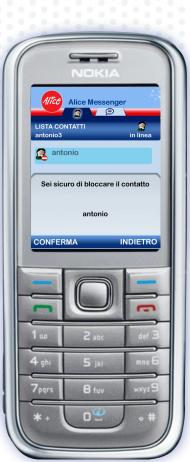

## **Messaging application**

Classic messaging application, MSN styled.

Interface is standard and studied to work on basic mobile phones, interaction happens on the classical joystick+keyboard mode.

Two buttons are always in the bottom of the screen, providing different functions in different screens.

The text on the buttons changes in a "Nokia Way", menus pop up overlapping the main screen.

**Enter Account** 

**Invite People to Chat** 