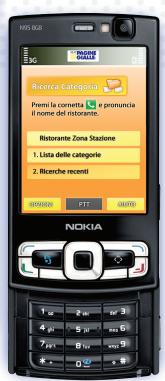

#### Search Typology

Categories

Company Name

People

Saved Searches

Mock-ups presented to the client: in the Bottom of the screen 3 options, "PTT" will become "Ask" in the final version of the software.

Push to Talk

Voice interaction with the application: the user defines a regional zone pushing the Push To Talk button and choosing the type of service needed and a location.

#### Results

List of results

Categories

**Recent Searches** 