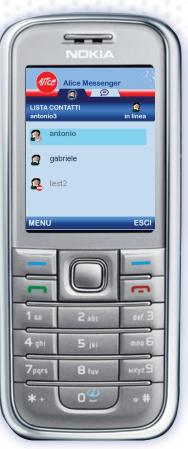

## **Messaging application**

Classic messaging application, MSN styled.

Interface is standard and studied to work on basic mobile phones, interaction happens on the classical joystick+keyboard mode.

Two buttons are always in the bottom of the screen, providing different functions in different screens.

Chat

Exit