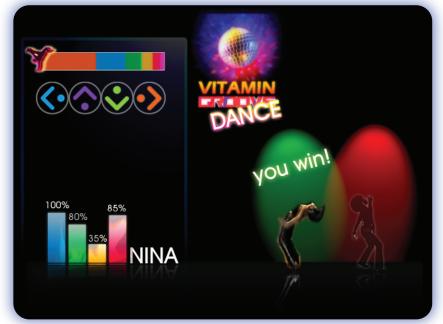

## **Game Prototype**

The client requested a game that could connect to the commercial campaign promoting new services for the mobile users.

At the time the concept of Vitamin was used to promote services such as multimedia messaging, voice mail, mobile Internet.

The game concept re-arranges the idea of a classical coin-op dance-battle in a "guitar hero" style: push the right button at the right time.

The objective is to help the dancer following the rhythm of music and do the right moves. Different moves of the dancer correspond to different Vitamins.

The game concept was designed for a development on Flash technology.