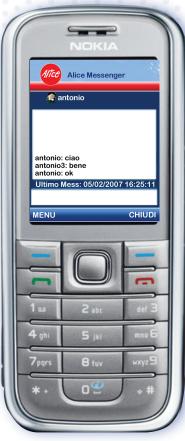

## **Messaging application**

Classic messaging application, MSN styled.

Interface is standard and studied to work on basic mobile phones, interaction happens on the classical joystick+keyboard mode.

Two buttons are always in the bottom of the screen, providing different functions in different screens.

The text on the buttons changes in a "Nokia Way", menus pop up overlapping the main screen.

**Enter Account** 

**Invite People to Chat** 