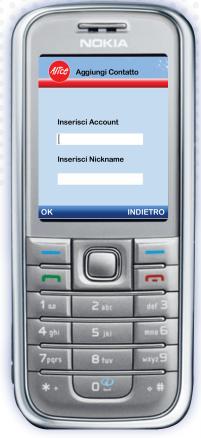

## **Messaging application**

Classic messaging application, MSN styled.

Interface is standard and studied to work on basic mobile phones, interaction happens on the classical joystick+keyboard mode.

Two buttons are always in the bottom of the screen, providing different functions in different screens.

The text on the buttons changes in a "Nokia Way", menus pop up overlapping the main screen.

**Enter Account** 

**Invite People to Chat** 