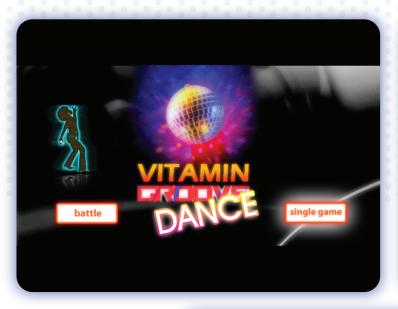

## **Game Prototype**

The client requested a game that could connect to the commercial campaign promoting new services for the mobile users.

At the time the concept of Vitamin was used to promote services such as multimedia messaging, voice mail, mobile Internet.

The game concept re-arranges the idea of a classical coin-op dance-battle in a "guitar hero" style: push the right button at the right time.

The objective is to help the dancer following the rhythm of music and do the right moves. Different moves of the dancer correspond to different Vitamins.

The game concept was designed for a development on Flash technology.