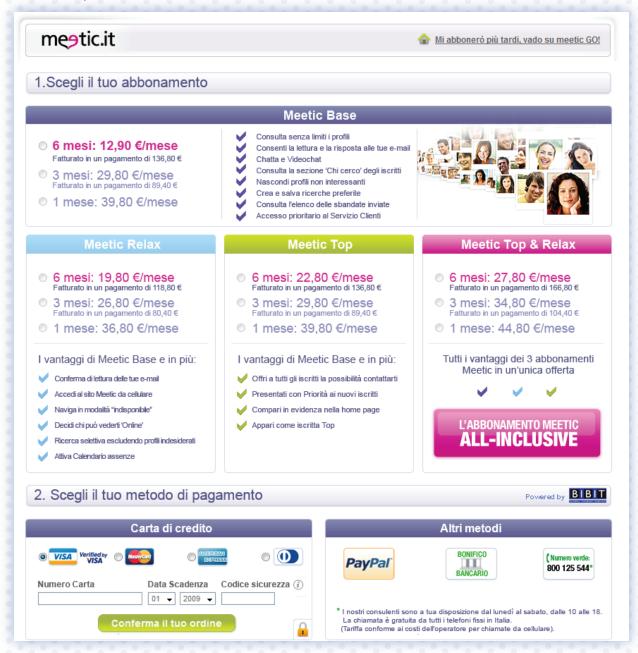

# Interfaces | Dating Website, Meetic Italy

meetic easycred

The dating site Meetic asked for an improvement of the payment page, this is the final result.

Changes have been narrowed to css style modification and updates of graphical elements.

The website is almost ten years old and very complex, combining different technologies and parts: every change must follow strict rules to avoid further differentiation of the interface.

## meetic

easycred

The original web page: in the first column the different contracts, in the second the payment section and the list of features for each contract.