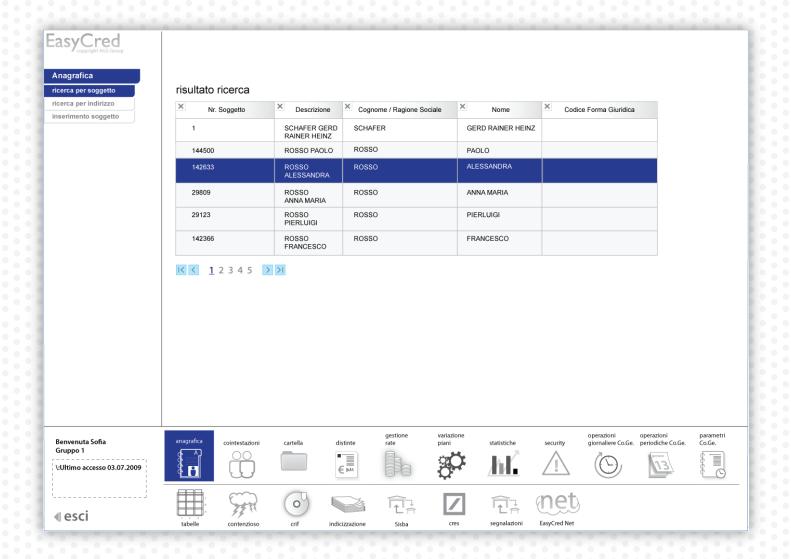

## **Example of a Search result**

The user has selected the function button in the lower screen, searched for a user and obtained 6 results in the middle of the screen.