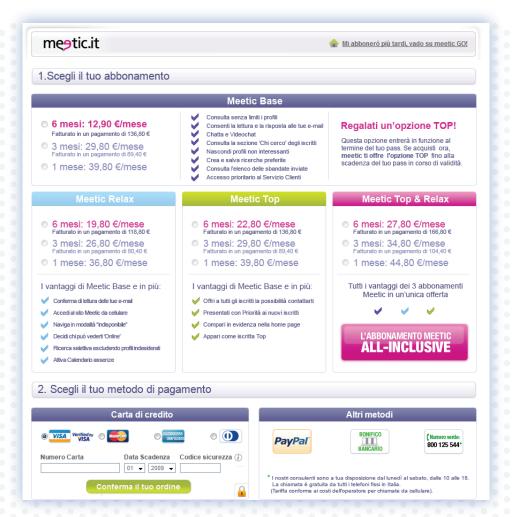

# Interfaces | Dating Website, Meetic Italy

meetic easycred

The dating site Meetic asked for an improvement of the payment page, this is the final result.

Changes have been narrowed to css style modification and updates of graphical elements.

The website is almost ten years old and very complex, combining different technologies and parts: every change must follow strict rules to avoid further differentiation of the interface.