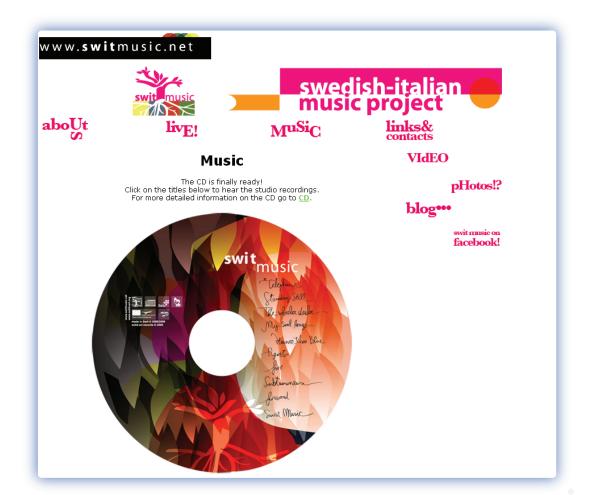

# Web | Music

www.agsenergy.it www.de-bord.eu www.agspharma.it www.switmusic.net

Swit Music is a Swedish-Italian music project with aim to bring Swedish and Italian musicians and other creative people together in order to produce a compilation CD, organize four concerts and document the project.

The idea is to increase the understanding between young people in different countries, give the members experience and skills in managing international cooperation projects and create new networks across the borders by working together with something creative.

The website has been created to promote the project online and allow the free download of the recorded music tracks.