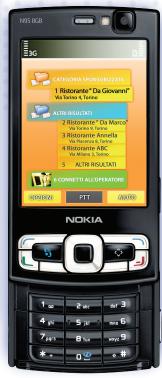

#### Results

Sponsored

List of Restaurants

Call Center Operator

#### **Features**

The application allows the user to search with voice, confirm the results and, once found the correct information, the delivery to friends through sms, mms.

Digital Directory Assistant Is integrated with a Maps service and search results can be located and reached if the phone has GPS technology.