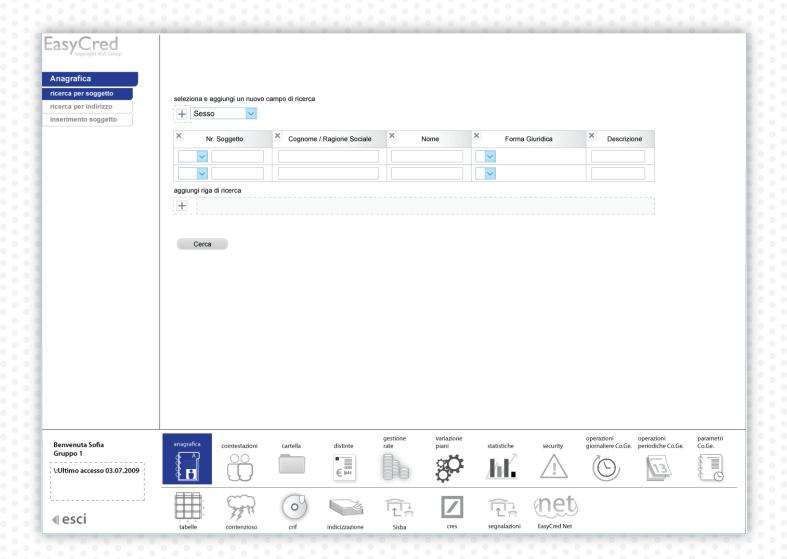

## **Page Example**

Interface prototype for a credit management software.

Lower screen: functions

Left: research column

**Upper screen**: subsections of the selected function (they appear after the research has given a result/profile)

## 3. COMPLETE for each tab the needed field/tasks.

1. CHOOSE application function

## Example of a research page

The user has selected the function button in the lower screen, then selected a specific type of search.

Completing with information the fields in the center of the screen will allow to find results.

Research columns can be added or removed to obtained better results.