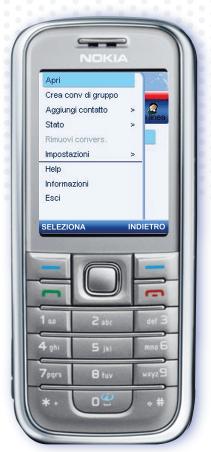

## **Messaging application**

Classic messaging application, MSN styled.

Interface is standard and studied to work on basic mobile phones, interaction happens on the classical joystick+keyboard mode.

Two buttons are always in the bottom of the screen, providing different functions in different screens.

The text on the buttons changes in a "Nokia Way", menus pop up overlapping the main screen.

**Enter Account** 

**Invite People to Chat** 

# Mobile | tim alice messenger

digital directory assistant tim alice messenger vitamin dance

Interface study and design has been limited due to programming binds and a graphic template already in use.

Pop up Menu Example