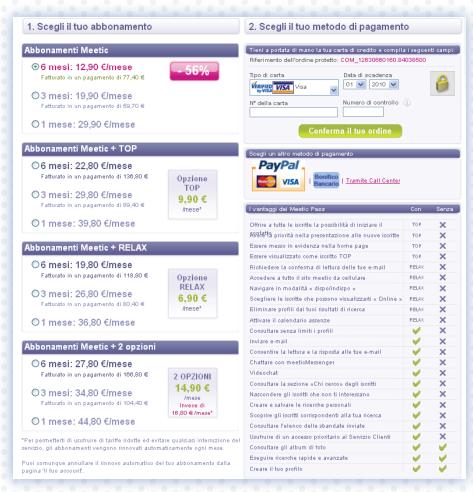

#### Above the new payment page:

- contracts differentiated through different colors and appear on the first part of the screen
- process sequence emphasized vertically: in the first row the basic contract, on the second row 3
  option columns that add features to the basic contract and finally the payment section.
- single contract features appear in the specific "contract zones"
- texts and styles have been simplified for a more direct communication