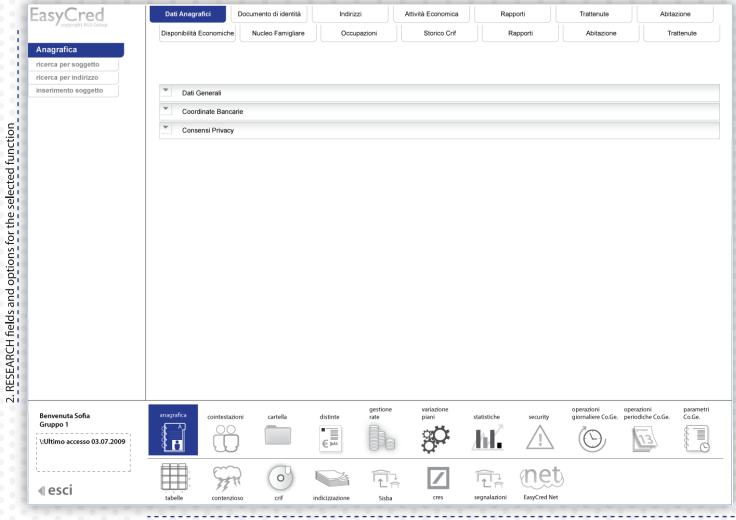

## **Page Example**

Interface prototype for a credit management software.

Lower screen: functions

Left: research column

**Upper screen**: subsections of the selected function (they appear after the research has given a result/profile)

Use of colours different from Blue has been "forbidden" by the client, dealing with finance companies can be tough...