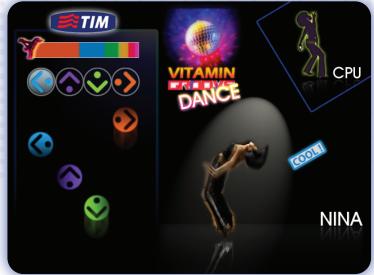

## **Game Prototype**

The client requested a game that could connect to the commercial campaign promoting new services for the mobile users.

At the time the concept of Vitamin was used to promote services such as multimedia messaging, voice mail, mobile Internet.

The game concept re-arranges the idea of a classical coin-op dance-battle in a "guitar hero" style: push the right button at the right time.

The objective is to help the dancer following the rhythm of music and do the right moves. Different moves of the dancer correspond to different Vitamins.

The game concept was designed for a development on Flash technology.