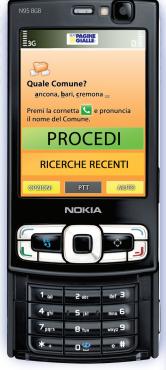

## Mobile | Digital Directory Assistant

# digital directory assistant

tim alice messenger vitamin dance

**Search Application** with Push To Talk integration, the user interacts both with voice and fingers.

The user navigates the menus with the joystick or the numbers on the keyboard of the phone.

Information entries happen with voice.

Splash Screen

#### Search Typology

Categories

Company Name

People

Saved Searches

Mock-ups presented to the client: in the Bottom of the screen 3 options, "PTT" will become "Ask" in the final version of the software.

Push to Talk