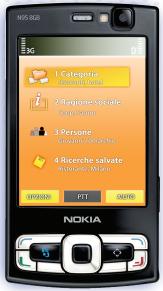

#### Search Typology

Categories

Company Name

People

Saved Searches

Mock-ups presented to the client: in the Bottom of the screen 3 options, "PTT" will become "Ask" in the final version of the software.

Push to Talk